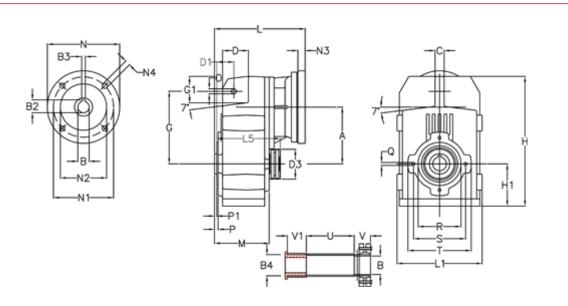

## **Measures**

| A = 175.75 | D1 = 56.5  | 15 = 200.0  | P1                                  | = 3.5    | V = 4  |
|------------|------------|-------------|-------------------------------------|----------|--------|
| B = 42     | d3 = 100   | M = 144.0   | Q                                   | = M12x19 | V1 = 4 |
| B1 = 28    | G = 218    | N = 250     | R                                   | = 130    |        |
| B2 = 31.3  | G1 = 97.5  | N1 = 215    | S                                   | = 165    |        |
| B3 = 8     | H = 389.0  | N2 = 180    | Т                                   | = 200    |        |
| B4 = 42    | H1 = 116.0 | N4 = M12x16 | Tightening torque Nm adapter bushir | ng = 6.0 |        |
| C = 16     | L = 275.5  | O = 14      | Tightening torque Nm shrink disc    | = 10.0   |        |
| D = 79.0   | L1 = 242   | P = 7.5     | U                                   | = 82.0   |        |
|            |            |             |                                     |          |        |